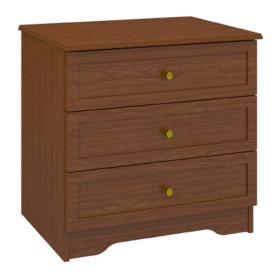

## Chest Wide 3 Drawers

The Lancaster Collection offers unobtrusive refinement and skilled craftsmanship to form the perfect balance between function and beauty. Rich OG detailing on the tops and recessed insert panels set into chamfered frames on doors and drawers. Collection available with or without contrasting edges as well as custom color combinations. The product is required to be wall mounted for safety. Using the kit provided, please follow provided instructions exactly.

Model: LACH30W 31.5W 19D 30H