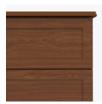

## Chest Wide 3 Drawers

The Lancaster Collection offers unobtrusive refinement and skilled craftsmanship to form the perfect balance between function and beauty. Rich OG detailing on the tops and recessed insert panels set into chamfered frames on doors and drawers. Collection available with or without contrasting edges as well as custom color combinations. The product is required to be wall mounted for safety. Using the kit provided, please follow provided instructions exactly.

Model: LACH30W 31.5W 19D 30H