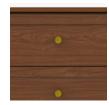

This chest is available in an optional 25" width.

Hardware

Choose from dozens of hardware styles, including ADA compliant options.