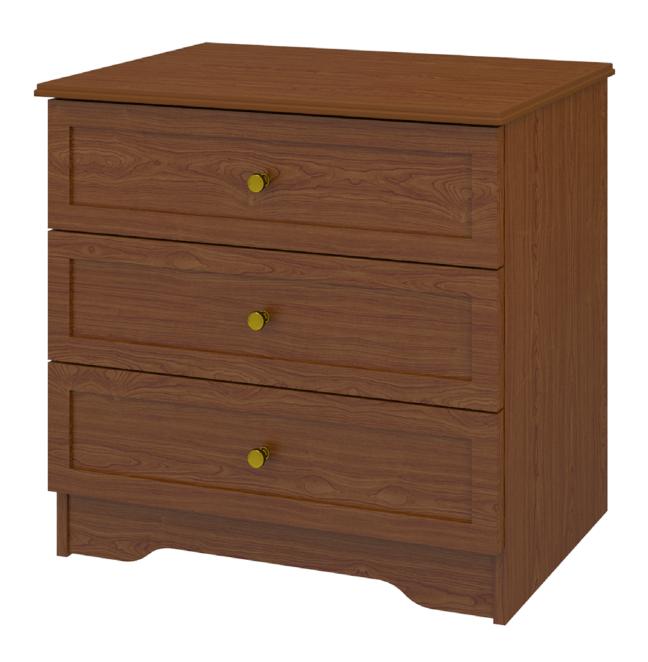

## Chest Wide 3 Drawers

The Lancaster Collection offers unobtrusive refinement and skilled craftsmanship to form the perfect balance between function and beauty. Rich OG detailing on the tops and recessed insert panels set into chamfered frames on doors and drawers. Collection available with or without contrasting edges as well as custom color combinations. The product is required to be wall mounted for safety. Using the kit provided, please follow provided instructions exactly.

Model: LACH30W 31.5W 19D 30H

#### Drawers

Are constructed with both dowel and mechanical fasteners for additional strength. 100lb static and dynamic load Euro Drawer Slides allow for easy opening and closing.

Optional Narrower Version