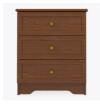

## Chest Wide 3 Drawers

The Lancaster Collection offers unobtrusive refinement and skilled craftsmanship to form the perfect balance between function and beauty. Rich OG detailing on the tops and recessed insert panels set into chamfered frames on doors and drawers. Collection available with or without contrasting edges as well as custom color combinations. The product is required to be wall mounted for safety. Using the kit provided, please follow provided instructions exactly.

Model: LACH30W 31.5W 19D 30H